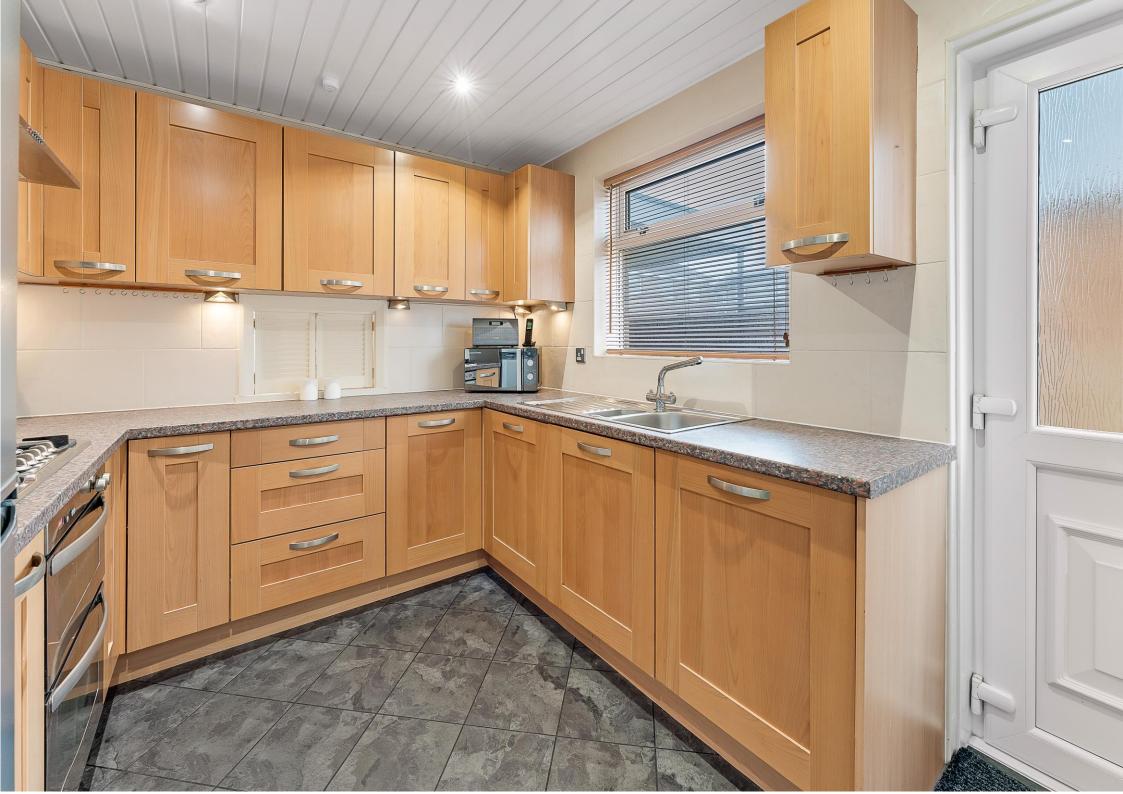

# 6, Latta Court, Prestwick, KA9 2HX

Donald Ross Residential are delighted to offer to the market this immaculately presented three bedroom detached bungalow conveniently formed all on the level with conservatory, carport and well maintained gardens situated in a quiet cul-de-sac within the thriving seaside town of Prestwick.

| • Hall                                 |                                                                |
|----------------------------------------|----------------------------------------------------------------|
| • Lounge                               | <b>Council Tax</b><br>Band D                                   |
| • Conservatory                         | <b>Energy Efficiency Rating</b><br>Band D                      |
| Modern Kitchen                         | <b>Viewing</b><br>Is by appointment only which can be          |
| • Three Bedrooms                       | arranged by contacting us on:<br>Tel: 01292 288222             |
| • Bathroom (bath & separate shower)    | Email: office@donaldross.co.uk                                 |
| Gas central heating & Double glazing   | Mon to Fri: 9am – 5:30pm<br>Sat: 10am – 2pm<br>Sun: 10am – 2pm |
| Driveway & Carport                     |                                                                |
| • Well maintained front & rear Gardens |                                                                |